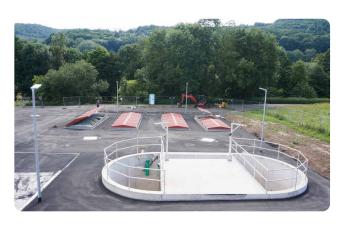

## **Additional Technology**

At **System S&P GmbH**, we are able to provide our customers with any additional technology necessary for installing and operating their sewage plants.

This includes pumping equipment, throttling valves, flow dividers, instrumentation and control equipment, dosing systems for phosphate precipitation and lime dosing, systems for filtration and disinfection, and technology for sludge treatment.